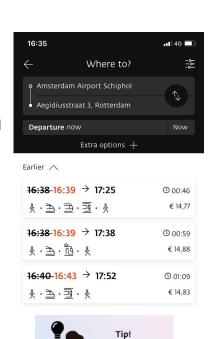

#### Step 2: Choosing the best option.

When you have entered the travel information, a list of possible trips is displayed, choose the trip that you would like to take. (we have entered Schiphol airport in the upper bar because current location did not apply for us when we created this guide, please use "current location" when planning your trip).