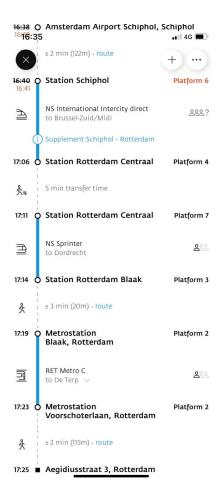

## Step 4: Reaching your destination

The fourth and final step of your trip to the apartment will be to complete the traveling steps as shown in the app, like the one in the screenshot. When you reach the final bus/train stop, the last part of the trip will most likely be a walking trip of around 2-5 minutes. When you are unsure of where to go, you can tap on the blue word "route" to get a detailed view of the route that you will have to walk to the apartment. And finally you will have reached your destination and be able to enjoy your apartment.