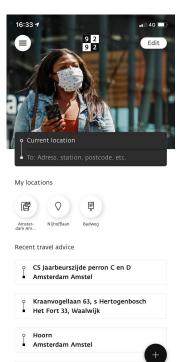

#### Step 1: Planning your trip.

when you have opened the app, this will be what you see on your screen. The upper bar will determine where you are via gps when you select "current location", this is the easiest way when you start on the airport. In the second bar you will have to enter the adress of the destination manually, make sure you enter the address combined with the right city as some addresses apply to different cities in The Netherlands. When you have entered the right address, the app will provide you with the quickest walking route to the bus/train station from where your trip will start.