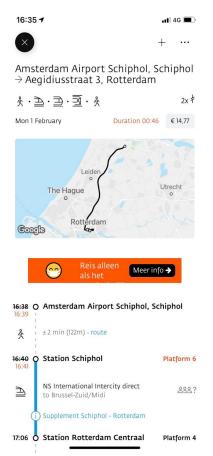

# Step 3: Traveling.

When you have chosen your trip you will have the whole travel guide in front of you, to not lose your trip while turning off your phone while traveling, we recommend adding your trip to "my travel advices" by tapping the "+" in the upper right corner. if you are not sure if you are at the right place, you can tap on the map that is displayed above the travel advice as shown in the screenshot to the right. In this map you can zoom in and get a detailed view of the location you need to be at.